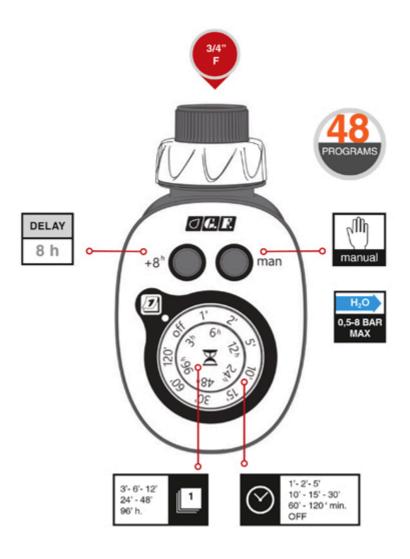

## ELECTRONIC PROGRAMMER GF48

Simple, intuitive and practical, it has programs that can be combined with each other up to 48 possibilities, which can be managed through the convenient concentric knob selectors. Departures every 3, 6, 12, 24, 48, 96 hours for 1, 2, 5, 10, 15, 30, 60, 120 minutes.

- button for manual starts outside the programming cycles
- 8 hour delayed start button after the initial setting
- works with 9 Volt alkaline battery (not included)
- device for stopping the flow of water in case of battery exhaustion
- electrical components protected from water and humidity
- 3/4 "tap connection
- maximum working pressure 8 Bar