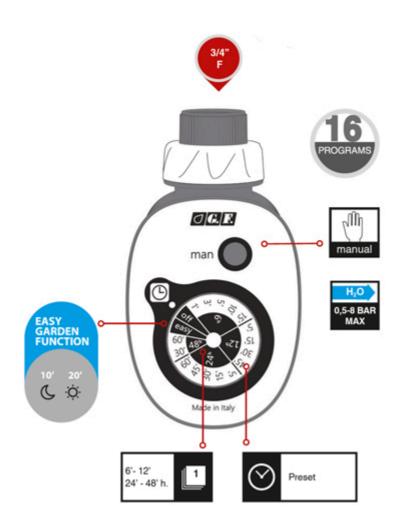

## GF80006016 GF16 EASY ELECTRONIC PROGRAMMER

Simple and easy, it has programs that can be combined with each other up to 16 + 1 possibilities, which can be managed through the convenient knob selector. Departures every 6, 12, 24, 48 hours with

fixed irrigation times. Easy garden program for cycle optimization irrigation: two pre-set daily irrigations to water correctly morning and evening, improving the absorption of water by the soil and avoiding damaging the plants.

- button for manual starts outside the programming cycles
- works with 9 Volt alkaline battery (not included)

• device for stopping the flow of water in case of battery exhaustion

- · electrical components protected from water and humidity
- 3/4 "tap connection
- maximum working pressure 8 Bar